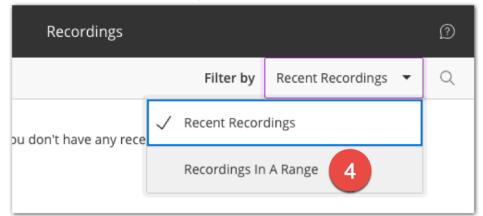

## Viewing Collaborate Ultra Recordings

1. In the Course Menu, click Web Conferencing.

- 2. Click on the hamburger icon on the upper left to show the menu.
- 3. Select Recordings.

4. Click Recent Recordings to open a dropdown menu and select Recordings in a Range.