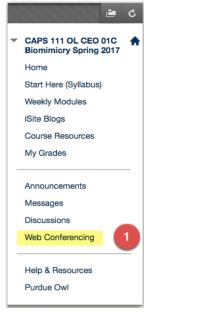

## Viewing Collaborate Ultra Recordings

1. In the Course Menu, click Web Conferencing.

- 2. Click on the hamburger icon on the upper left to show the menu.
- 3. Select Recordings.

4. Click Recent Recordings to open a dropdown menu and select Recordings in a Range.