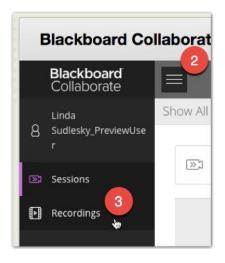

## Viewing Collaborate Ultra Recordings

1. In the Course Menu, click Web Conferencing.

- 2. Click on the hamburger icon on the upper left to show the menu.
- 3. Select Recordings.

4. Click Recent Recordings to open a dropdown menu and select Recordings in a Range.