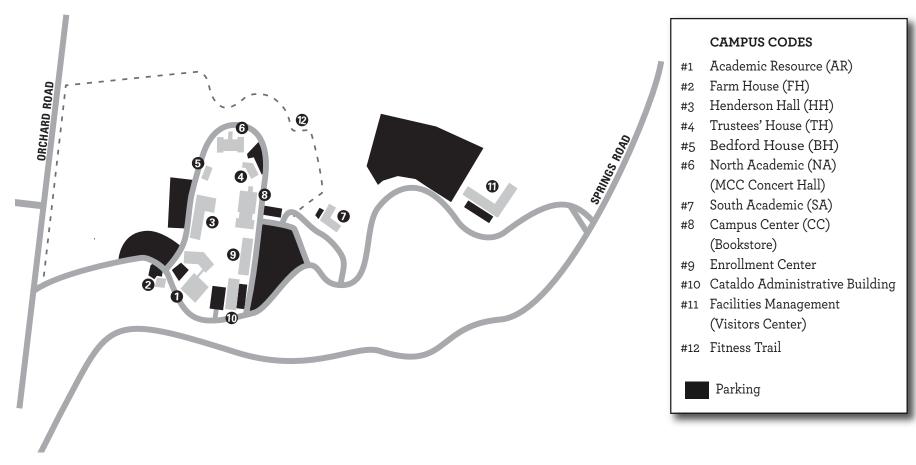

## **BEDFORD CAMPUS MAP & DIRECTIONS**

## **Directions to the Bedford Campus**

591 Springs Road, Bedford, MA 01730

From Route 128 South: Take Rte. 3 North to Exit 27 (Bedford/Concord Road, Billerica). Turn left towards Bedford. Follow to first flashing light and take a left into Nortel Networks Technology Park. Follow to end and turn right (Orchard Street). MCC Bedford Campus entrance will be immediately to your left. Follow signs to student and visitors parking From Route 128 North: Take Exit 31B (Routes 4/225) into Bedford. Follow Great Road until you pass Bedford Shopping Center on your right (Marshalls, Whole Foods). Take first right immediately past shopping center onto Hillside Ave. towards VA Medical Center (becomes Springs Rd.). Pass through VA Hospital grounds continuing on Springs Road for just under a mile. MCC entrance will be on the right. Follow to student and visitor parking.

From Route 3 South: Take Exit 27 (Bedford/Concord Road/Billerica) and follow instructions above.