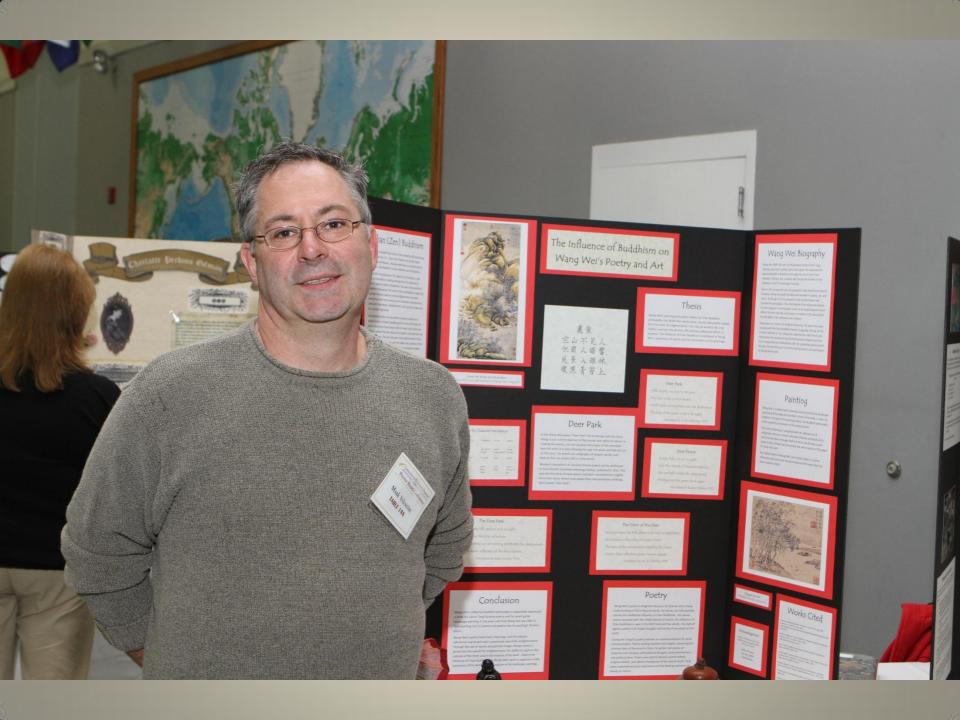

## The Influence of Buddhism on Wang Wei's Poetry and Art

鹿柴 見人 響水 上

Deer Park so the Wong Wei poen "Daw And" the loadscape table the daw many of poer a statest abarest of the sounds and regress of sames is reading the weight, over car vocations for ingener of the resurction, there the coho of a vocation biometing through the weight, and the the coho of a vocation biometing through the weight, weight and the theory. Hol poents are colographic of daws, weight, and there in the coho of a vocation biometing through the daws, weight, and the statest think are usingly totic in a bine weight.

## Thesis

Wang Wel's pareting and poorsy officit hit Chan halolding philmosphy. The behinf that works done cannot admaining english the true states of englishement. The natural work is the only reading a percent strends line a line without definence phane or palapase. The influence of Chan Mustificate is infoliated in Wang Wel's spectrements of works and the momentum of his participas.