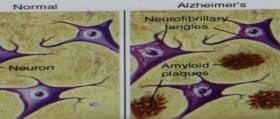

## Introduction

How do we recall situations of our past? How can we grow and learn based on past experiences? How does this ability develop in people with Down syndrome?

Memory is the ability to remember situations as well as the capacity of remembering. Down Syndrome is a genetic disorder that affects directly the part of the brain that is involved with memory. Studies had nown that there is a link between Down syndrome and Alzheimer's disease, that is a type of dementia sing the degeneration of memo

## Conclusion

Memory develops differently in down syndrome individuals because of the basic impairment in the phonological loop of the brain. The link between Alzheimer disease and Down Syndrome is that both individuals have shown a great amount of beta-amyloid plaquets in the brain which causes the degradation of memory.