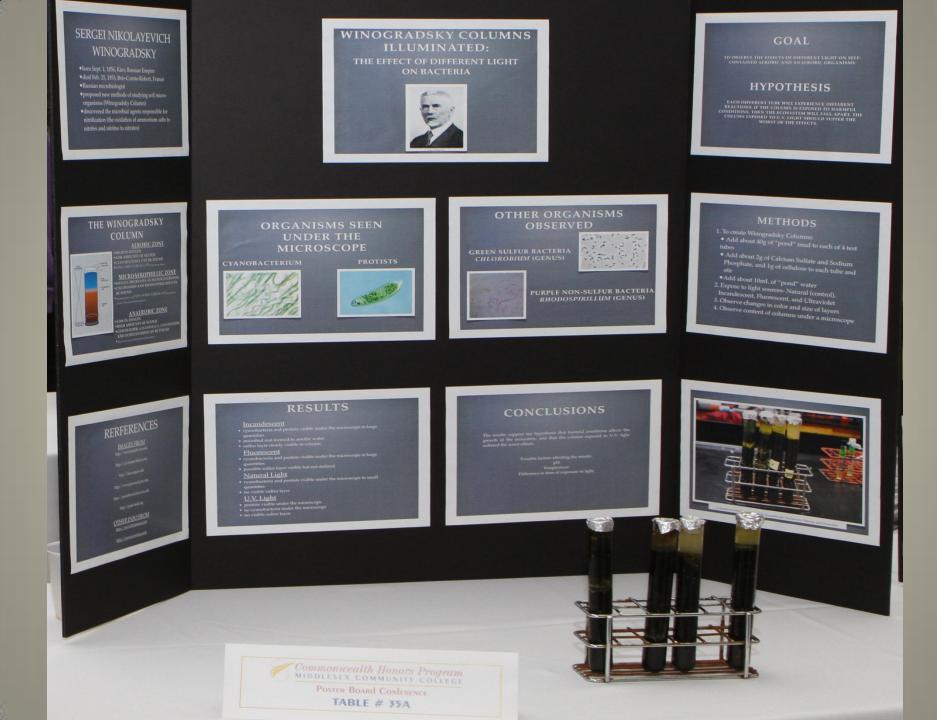

# Commonwealth Honors Conference Middlesex Community College April 2011



















### Damp field any opposition of Wang Dirit regard?

|   | iaractes by ( |   |   |   |
|---|---------------|---|---|---|
| - |               |   |   | - |
| - |               |   | - |   |
| - | Suprant .     | - |   | - |
|   | 100           | - | - |   |

## The Influence of Buddhism on Wang Wei's Poetry and Art

鹿柴 見人 響水 上

Deer Park so the Wong Wei poen "Daw And" the loadscape table the daw many of poer a statest abarest of the sounds and regress of sames is reading the weight, over car vocations for ingener of the resurction, there the coho of a vocation biometing through the weight, and the the coho of a vocation biometing through the weight, weight and the theory. Hol poents are colographic of daws, weight, and there in the coho of a vocation biometing through the daws,