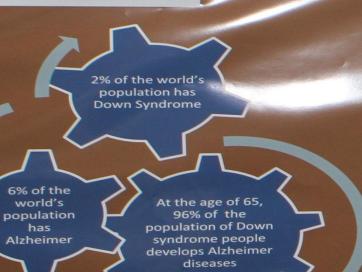

## Introduction

How do we recall situations of our past? How can we grow and learn based on past experiences? How does this ability develop in people with Down syndrome?

Memory is the ability to remember situations as well as the capacity of remembering. Down Syndrome is a genetic disorder that affects directly the part of the brain that is involved with memory. Studies had nown that there is a link between Down syndrome and Alzheimer's disease, that is a type of dementia sing the degeneration of memo

## Conclusion

Memory develops differently in down syndrome individuals because of the basic impairment in the phonological loop of the brain. The link between Alzheimer disease and Down Syndrome is that both individuals have shown a great amount of beta-amyloid plaquets in the brain which causes the degradation of memory.